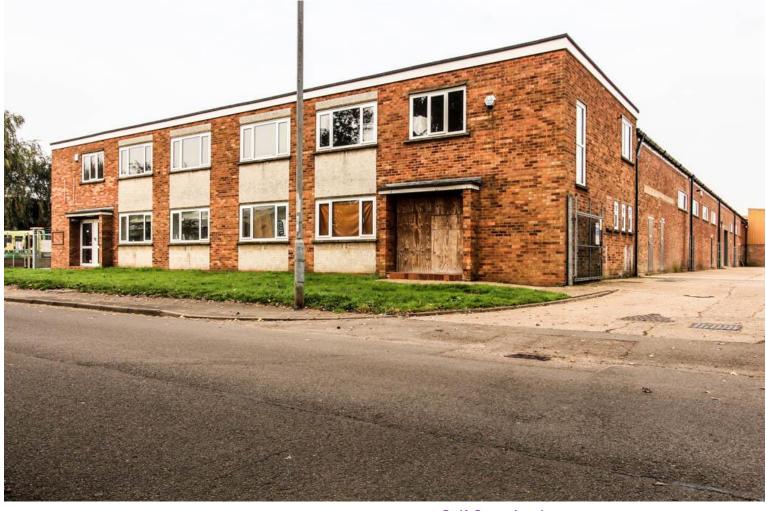

# **REGAL LANE,**

Soham

- 530SQ Ft Office Suite
- Great Location And Travel Links
- Reception Area

- Self Contained
- WC & Kitchen
- Viewings 9am-9pm 7 Days A Week

Regal Lane Soham, Ely, CB7 5BA

Annual Rental Of £7,200

Available Early 2018 A Fully Refurbished Self Contained 530SQ FT Ground Floor Office Suite Located On The Ever Popular Regal Lane Industrial Estate. Currently Undergoing A Full Refurbishment And To Include A Reception Area, WC, Kitchen, Large Open Plan Office, On Site Parking. Would Suit A Variety Of Uses Subject To Planning. Lease Terms Negotiable. Viewings Available Now Strictly With The Agent.

# **Description**

Undergoing A Full Refurbishment A Self Contained Office Suite With Reception Area, WC, Kitchen And Onsite Parking.