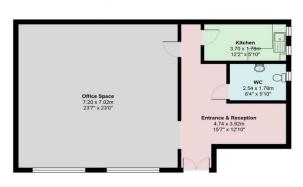

# **REGAL LANE,**

Soham

- 530SQ Ft Office Suite
- Great Location And Travel Links
- Reception Area

- Self Contained
- WC & Kitchen
- Viewings 9am-9pm 7 Days A Week

Regal Lane Soham, Ely, CB7 5BA

Annual Rental Of £7,200

Available Early 2018 A Fully Refurbished Self Contained 530SQ FT Ground Floor Office Suite Located On The Ever Popular Regal Lane Industrial Estate. Currently Undergoing A Full Refurbishment And To Include A Reception Area, WC, Kitchen, Large Open Plan Office, On Site Parking. Would Suit A Variety Of Uses Subject To Planning. Lease Terms Negotiable. Viewings Available Now Strictly With The Agent.

# **Description**

Undergoing A Full Refurbishment A Self Contained Office Suite With Reception Area, WC, Kitchen And Onsite Parking.

#### Size

530 Sq FT